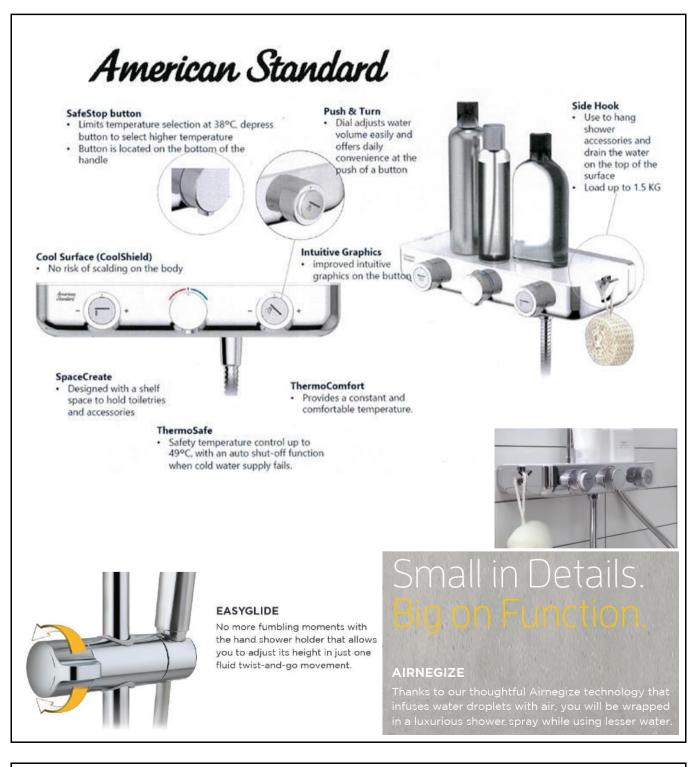

#### TURN

Be in total control of both the temperature and volume of the water to create your own perfect shower. Choose a stronger flow of water to ease muscle tensions or a more sensuous flow for that relaxing spa-like pampering. All with an easy turn of the dial

#### THERMOCOMFORT

PUSH & TURN

of a button.

Provides a constant and comfortable temperature.

Dial adjusts water volume easily and offers daily convenience at the push

EASYGLIDE Hand shower holder that allows you to easily adjust its height, single-handedly.

### EASYCLICK

An instinctive button for switching between spray modes.

### SPACECREATE

Creates extra usable space in the bathroom.

#### SWIVEL 360°

AIRNERGIZE

360° spout provides space flexibility and ease of use.

Air-infused water provides a

luxurious shower experience

while using lesser water.

 $\mathbf{O}_{\mathbf{I}}^{\dagger}$ 

#### THERMOSAFE

Safety temperature control up to 49°C, with an auto shut-off function when cold water supply fails.

### COOLSHIELD

Body of faucet stays cool and prevents scalding shocks.

Note:

\* All information of the above is for the reference only. No prior notice is made if any changes.

American Standard

| PROJECT  | REF  | REV | ITEM<br>CODE |  |
|----------|------|-----|--------------|--|
| LOCATION | DATE |     | PAGE         |  |