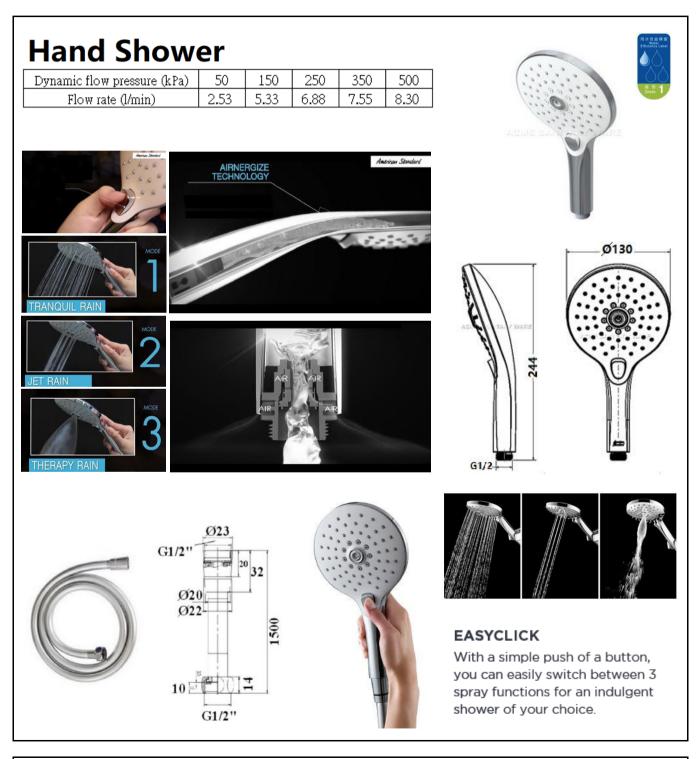

#### Hand Shower

| Dynamic flow pressure (kPa) | 50   | 150  | 250  | 350  | 500  |
|-----------------------------|------|------|------|------|------|
| Flow rate (1/min)           | 2.53 | 5.33 | 6.88 | 7.55 | 8.30 |

### EASYCLICK

An instinctive button for switching between spray modes.